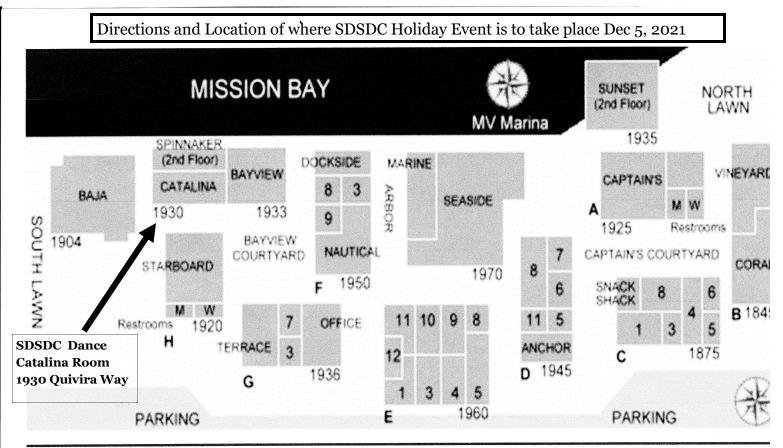

## **MARINA VILLAGE CONFERENCE CENTER**

(Ranch Events is on the first floor of the Sunset Room)

| FROM THE 5:                                                              | FROM 8 WEST:                                                                                                                          |
|--------------------------------------------------------------------------|---------------------------------------------------------------------------------------------------------------------------------------|
| 1. Exit Sea World Drive. Turn RIGHT if you have exited going south,      | 1. Take 8 West to the "Beaches" exit, past I-5.                                                                                       |
| urn LEFT if you have exited going north.                                 | 2. Exit West Mission Bay Drive on the right.                                                                                          |
| 2. Continue on Sea World Drive for about 2 miles.                        | 2. Lait west mission day drive on the right.                                                                                          |
|                                                                          | 3. Stay in the right-hand lane and continue over the bridge.                                                                          |
| <b>3</b> . West Mission Bay Drive will be on your right, just beyond the | A After the bridge and a West Mission Pay Drive continues on the                                                                      |
| anes marked with arrows to Sea World's entrance.                         | 4. After the bridge ends, West Mission Bay Drive continues on abo<br>100 yards UNDER the overpass, and curves in a loop to the right. |
| 4-Stay in the right-hand lane, continue around loop to right.            | NOT continue straight on Ingraham.                                                                                                    |
| 5. After loop, merge all the way to the furthest left lane.              | 5. After loop, merge all the way to the furthest left lane.                                                                           |
| <b>6</b> At red light (Quivira Road), go left.                           | 6. At red light Quivira Road, go left.                                                                                                |
| 7. Go left again immediately (Quivira Way).                              | 7. Go left again immediately (Quivira Way).                                                                                           |
| 8. Continue about a half mile.                                           | 8. Continue about a half mile.                                                                                                        |
| 9. We are on the right-hand side, past Seaforth.                         | 9. We are on the right-hand side, past Seaforth.                                                                                      |